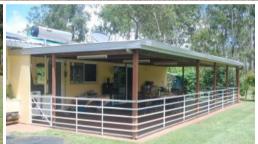

## GARDENERS PARADISE

This little paradise is ready made for the gardener in all of us. The house is constructed of masonry block inside and out has four bedrooms an office two bathrooms two lounge rooms and a large outdoor entertainment area. The present owner under current usage has not paid for electricity in approx two years due to the 3kw solar unit installed. Outside is a gardeners delight with a myriad of vegetables, fruit trees and well manicured ornamental plants. The property boasts four sheds filled with tractors and implements. Your own water bore keeps everything green all year round. The sale includes too much too list but is virtually walk in and enjoy.