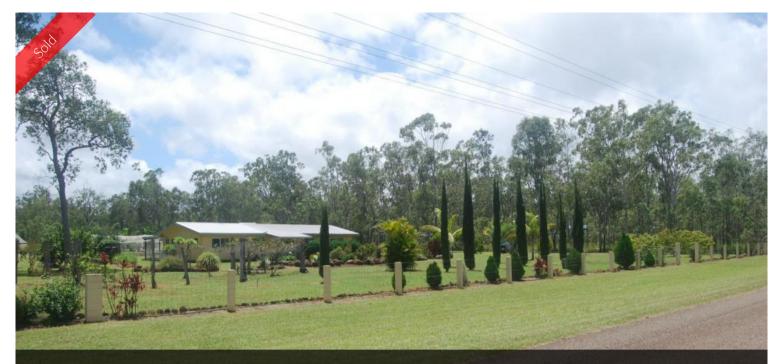

## GARDENERS PARADISE

This little paradise is ready made for the gardener in all of us. The house is constructed of masonry block inside and out has four bedrooms an office two bathrooms two lounge rooms and a large outdoor entertainment area. The present owner under current usage has not paid for electricity in approx two years due to the 3kw solar unit installed. Outside is a gardeners delight with a myriad of vegetables, fruit trees and well manicured ornamental plants. The property boasts four sheds filled with tractors and implements. Your own water bore keeps everything green all year round. The sale includes too much too list but is virtually walk in and enjoy.