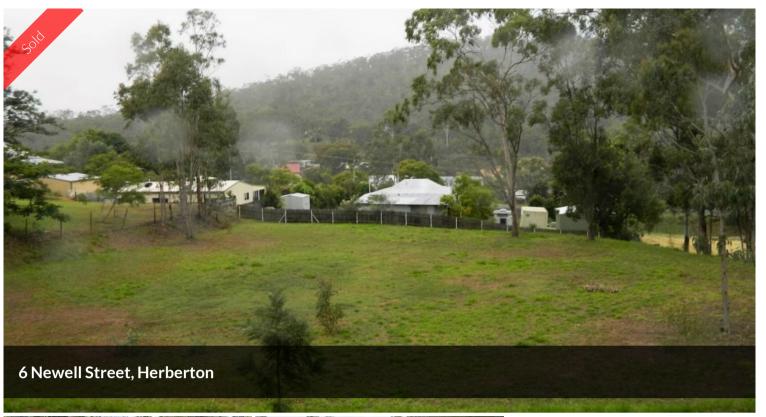

## BARE BLOCK READY TO BUILD

This property has come available in the quite little country town of Herberton. The large [2210m2] flat block is situated in Newell St which is perfect to build your dream home and still have plenty of room for a shed and the kids to play.

## 2,210 m2

Price SOLD
Property Type Residential
Property ID 180
Land Area 2,210 m2