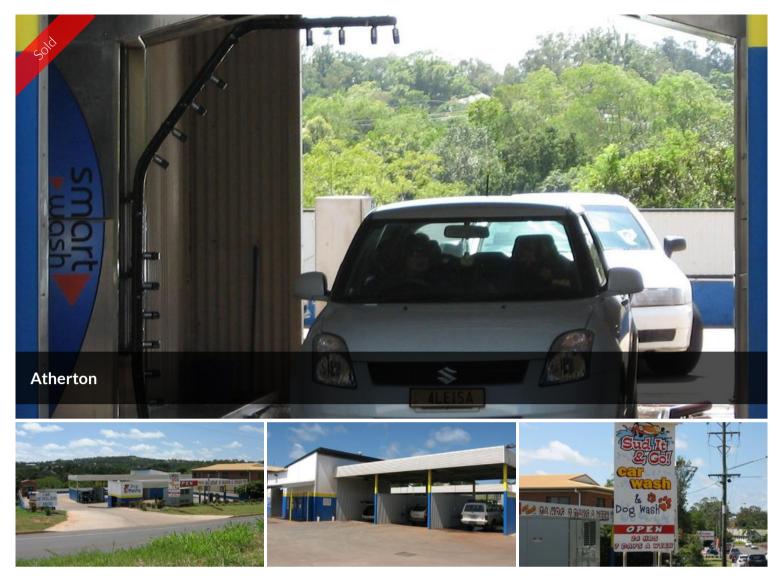

## CAR WASH INVESTMENT

Freehold Property with Commercial Lease

Sud It And Go Car Wash was built in 2007 on over 2500 sqr mtrs of land. It has an automated Car Wash, 3 self serve wash bays, 4 vacuum bays and a dog wash. Prime Highway frontage, present owner/operator offering a 5 year lease with a 5 year option, starting rental of \$100,000.00 per year + GST.