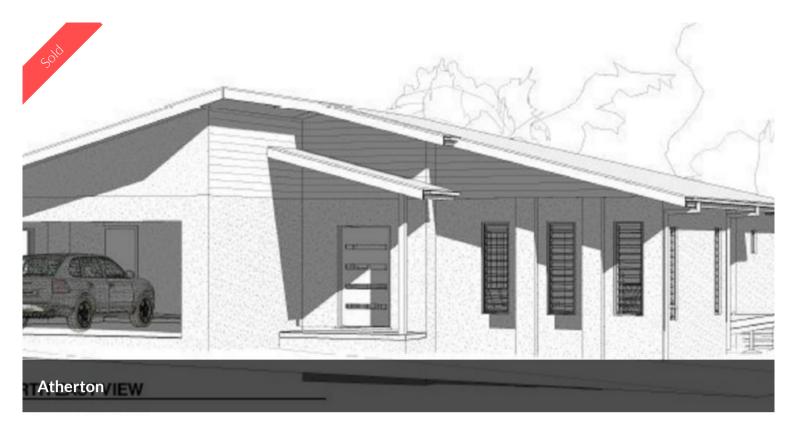

## HOUSE AND LAND

This stylish new home should be ready to move into around late March 2017. It's modern design and excellent finish is by Local Atherton Builder, Ian Byrnes Building and is well located on a large allotment in Pleasant View Estate. The 256 square metre home has 3 bedrooms with built in robes and a separate study, a main bathroom plus an ensuite. For the entertainer the well positioned galley style kitchen with pantry can easily service the dining room, lounge or your very own covered timber deck.