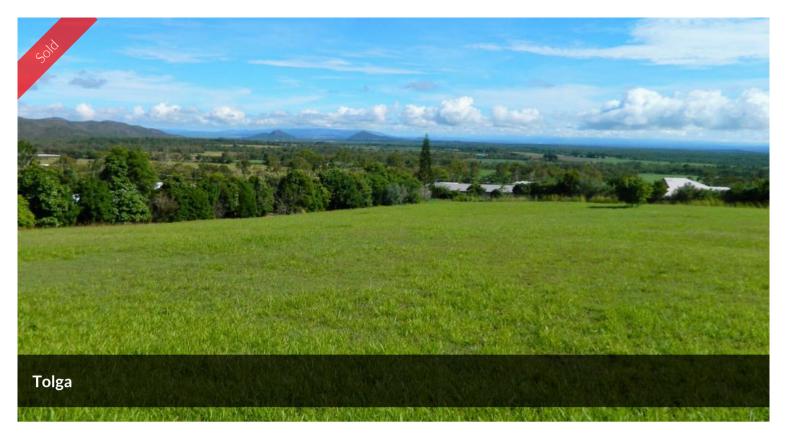

## PREMIER ALLOTMENT

Build your Dream home on this 4000 square meter premier allotment in the highly sought after Rangeview area. With unending views from this elevated lot you can design and construct a home that can capture and enjoy the Tablelands unending views to the north. Close to Tolga township and a short drive to Atherton CBD this block would suit any prospective purchaser looking at lifestyle, space for a growing family or retiree. Call now to inspect this small piece of paradise.

Price SOLD
Property Type residential
Property ID 215
Land Area 4,002 m2