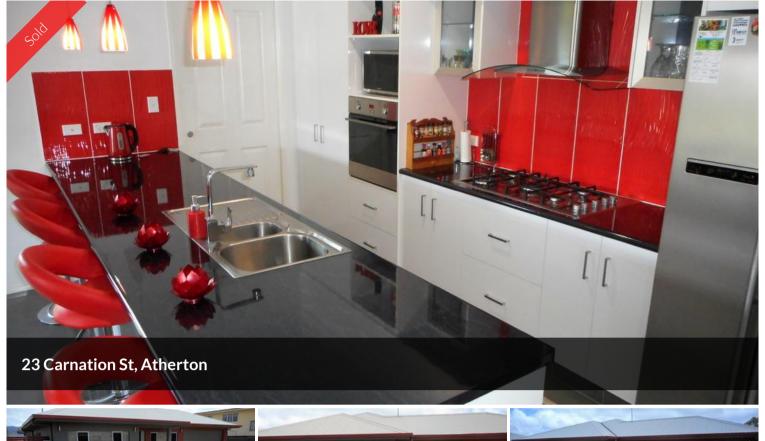

## STYLISH FAMILY HOME ON RESIDENTIAL LOT

This impressively designed home is an ideal fit for a family. This home has four decently sized bedrooms each with their own built in wardrobes and the master bedroom has an ensuite. It is perfect for entertaining guests on any occasion, with a stylish galley kitchen and an open plan living area which extends out to an undercover outdoor area. Situated on a fully fenced 809 square meter allotment this home is also accompanied by a 7x5m colorbond shed which can be accessed from the street down the side of the house. Located in Pleasant View Estate it is close to the shops and is surrounded by recently built family homes.