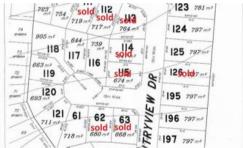

## LOT 123 COUNTRYVIEW - NOW SELLING

Time to Build your Dream in Prestigious Country View Estate. Lot 123 approx. 781 square meters in stage 3 is now complete and ready for sale. Be quick this allotment will sell fast at this price in this popular Atherton Tableland development.

Price SOLD
Property Type residential
Property ID 259
Land Area 790 m2