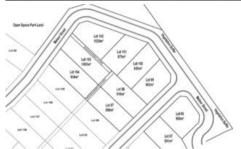

Stage 1 is now completed and waiting for you to build your dream home.

Lot 102 is 1029 square meters allowing the buyer the opportunity to build a comfortable home with the luxury of space to have a large backyard or room for the shed.