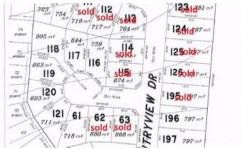

## LOT 197 - COUNTRY VIEW ESTATE NOW SELLING

Time to Build your Dream in Prestigious Country View Estate. Lot 197 approx. 779 square meters in stage 3 is now complete and ready for sale. Be quick this allotment will sell fast at this price in this popular Atherton Tableland development.

Price SOLD
Property Type residential
Property ID 275
Land Area 779 m2