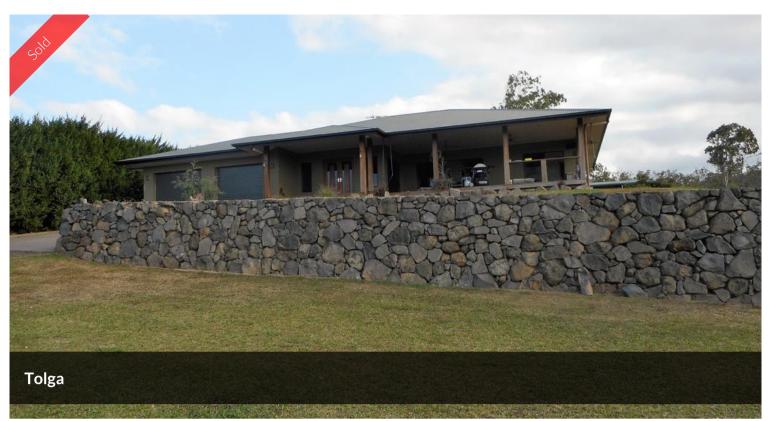

## NORTHERN VIEWS

Enjoy the unending northern view across the Atherton Tablelands morning, noon and night from your covered timber deck. This large masonry block home located in a private cul de sac minutes to Tolga township has it all, from the luxurious open plan living area with stylish kitchen to the tiled bathroom and ensuite with granite bench-tops throughout. Positioned high up on the 4000 sqr mtr allotment, the family will have room to play or entertain friends on those special occasions. A large laundry, extra storage and double garage adds to this already impressive package.