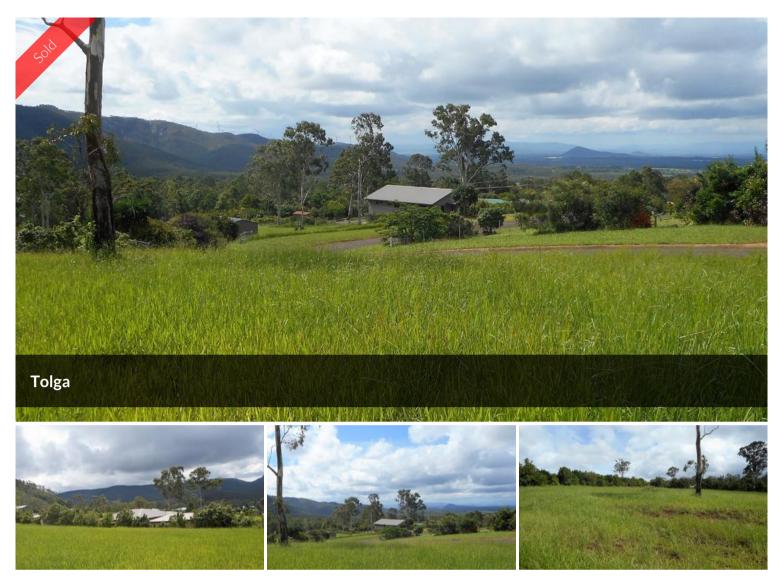

## BUILD YOUR DREAM

Build your Dream home on this 4000 square meter premier allotment in the highly sought after Rangeview area. With spectacular views from this elevated lot you can design and construct a home that can capture and enjoy the Tablelands unending views to the north. Close to Tolga township and a short drive to Atherton CBD this block would suit any prospective purchaser looking at lifestyle, space for a growing family or retiree. Call now to inspect this small piece of paradise.

| Price         | SOLD        |
|---------------|-------------|
| Property Type | residential |
| Property ID   | 280         |
| Land Area     | 4,004 m2    |
|               |             |