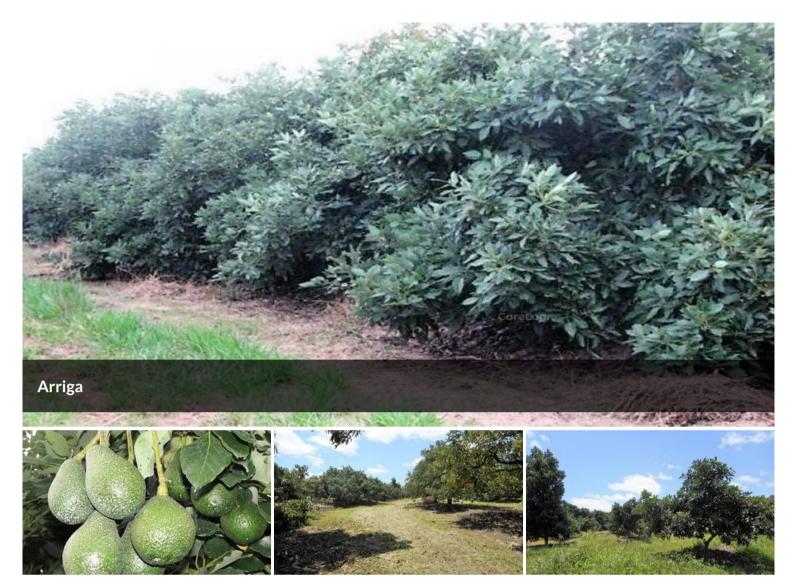

## AVOCADO & MANGO ORCHARD

Dont wait years for an income, this established orchard on nearly 100 acres located in Arriga close to Mareeba has trees that are already producing. The rural property has approximately 3700 Sheperd avocado trees and about 4000 mango trees of various varieties. The orchard is fully irrigated with an underground system and has a 156 meg water allocation as well as a spring fed dam and bore. There is a large packing and machinery shed with a 40 pallet coldroom and fruitpacking machine, this property will be sold with a number of machinery and implements included.