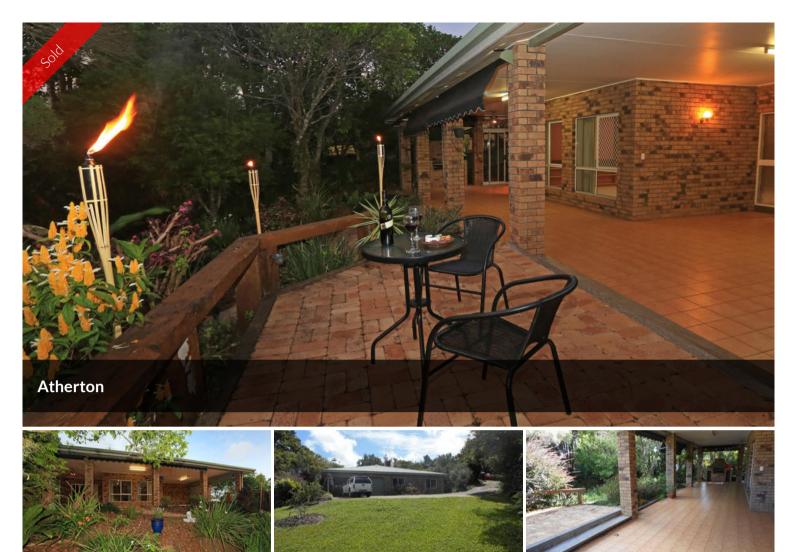

## HOME AMONGST THE GARDENS

This Low Maintenance clay brick home is neatly nestled amongst established gardens creating your own natural retreat high up on the hill. The plan has been designed to allow the owner to utilise to its full potential the covered outdoor living area while enjoying mountain views morning, noon or night. A new kitchen is a fashion centerpiece that easily services the dining and living area that also boasts a built in fireplace for those chilly winter days. Seperated from the main home is a masonry block air conditioned structure ideal to be used as an artist studio or upgraded to a retreat/granny flat. With 3 bedrooms, 2 bathrooms and brick feature walls throughout, this house is one not to miss out on.

Price SOLD
Property Type residential
Property ID 288
Land Area 1.491 m2