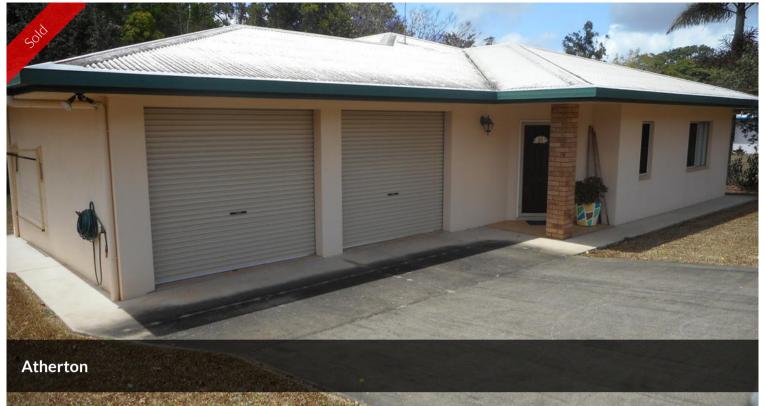

## CLOSE TO TOWN, A SHED AND A CREEK

This 4 bedroom rendered masonry block home has been carefully maintained to a high standard. Located close to town and near the golf club, the rear of the property has a natural boundary with a small creek, hidden walking tracks and with a skip and a jump, access to the bicycle path and Atherton's outdoor fitness area. The lowset home has a large living/dining room that opens onto a covered timber deck with a ramped walkway. Ceiling fans throughout, security screens, a large double garage and colorbond 7mtr x 5 mtr shed, you will be able to move in and enjoy immediately.