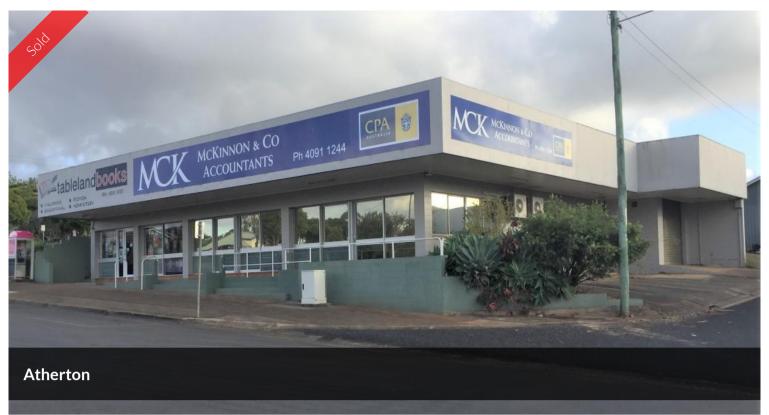

## SMART INVESTMENT

Listed for the very first time, and located conveniently next to Tableland Regional Council and a few steps to Atherton Main Street is this property waiting for the smart investor. The masonry block building has been constructed on a 923 sqr mtr allotment, is air conditioned, has always been maintained to a high standard, positioned with great street exposure and is currently fully tenanted. It also has 13 off street carparks and three street access.

This is a great Commercial Investment Opportunity.

The above information provided has been furnished to us by the vendor/s. We have not verified whether or not that information is accurate and do not have any belief in one way or the other in its accuracy. We do not accept any responsibility to any person for its accuracy and do no more than pass it on. All interested parties should make and rely upon their own inquiries in order to determine whether or not this information is in fact accurate.