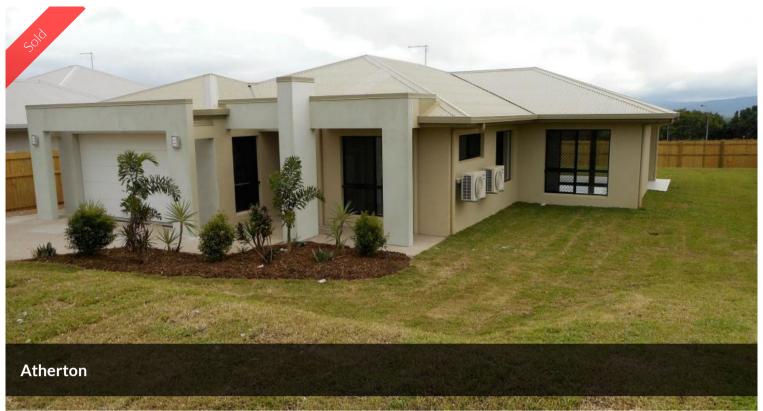

## GREAT LISTING IN GREAT NEIGHBOURHOOD

2 Twine Close, Country View Estate Atherton

Preview description:

Lot 62 Country View Estate

Quality Built by Ken Frost

- Reverse Cycle Air Conditioning in all bedrooms and Living area, ceiling fans
- Carpeted Bedrooms, Tiled living areas and patio (porcelain)
- Walk in robe bedroom 1, Built in robes bedrooms 2, 3 and 4
- Gas Cook Top, electric oven, SS dishwasher
- Man stone Benchtops on two pack cupboards
- Safety screens, automatic panel lift garage door
- Insulation
- Exposed aggregate driveway and paths
- Fencing (sides and rear), Lawns and Landscaping

## ₩ 4 № 1 ₩ 2 🖸 680 m2

Price SOLD
Property Type Residential
Property ID 330
Land Area 680 m2