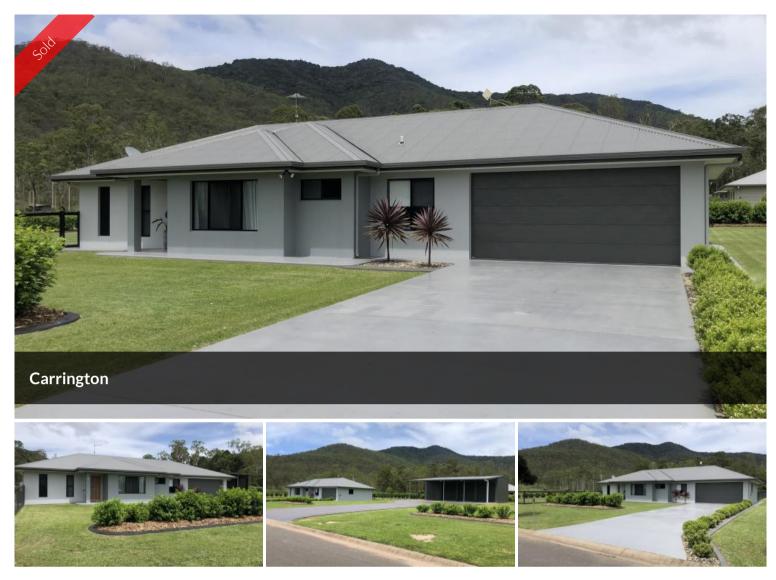

## SIMPLY PERFECT

Located only minutes from Atherton township sits this architectural home surrounded by manicured lawns, concrete driveways and edging. The 4 bedroom rendered masonry block home is enhanced by the mountains that surround it and the views across them to the west. Designed to allow nature in, the open plan has extra wide openings onto the rear covered patio where you can enjoy the splendid Tableland sunsets while entertaining family and friends, preparing the evening meal or simply relaxing from the comfort of the kitchen, dining or living areas. The air conditioned Master bedroom has a walk in robe and an ensuite while the other 3 bedrooms all have built-ins. The large 4000 square metre allotment is fully fenced, has an impressive colorbond 4 bay shed and strategic plantings will seclude the home for back yard privacy. Don't delay inspect today.

## 💾 4 🔊 2 🛱 6 🗔 4,000 m2

| Price         | SOLD        |
|---------------|-------------|
| Property Type | Residential |
| Property ID   | 332         |
| Land Area     | 4,000 m2    |
| Floor Area    | 225 m2      |