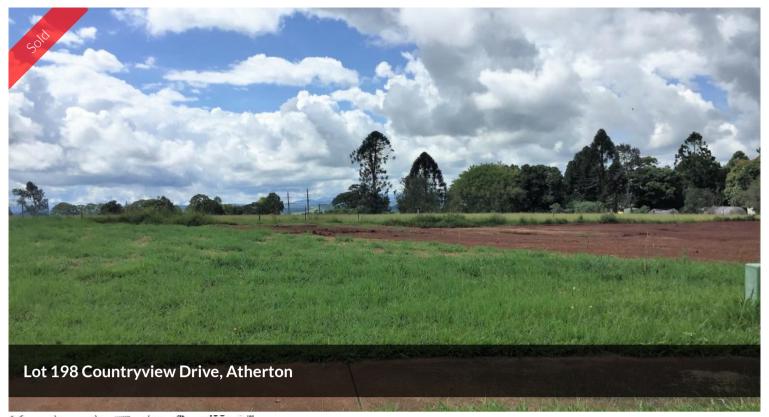

## LOT 198 COUNTRYVIEW - NOW SELLING

Time to Build your Dream in Prestigious Country View Estate.

Lot 198 approx. 785 square meters in stage 3 is now ready for sale.

Be quick this is one of seven new allotments and will sell fast at this price in this popular Atherton Tableland development.

**□** 785 m2

PriceSOLDProperty TypeResidentialProperty ID333Land Area785 m2