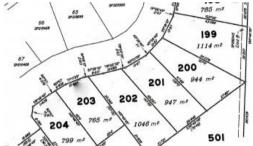

## LOT 198 COUNTRYVIEW - NOW SELLING

Time to Build your Dream in Prestigious Country View Estate.

Lot 198 approx. 785 square meters in stage 3 is now ready for sale.

Be quick this is one of seven new allotments and will sell fast at this price in this popular Atherton Tableland development.

**□** 785 m2

PriceSOLDProperty TypeResidentialProperty ID333Land Area785 m2