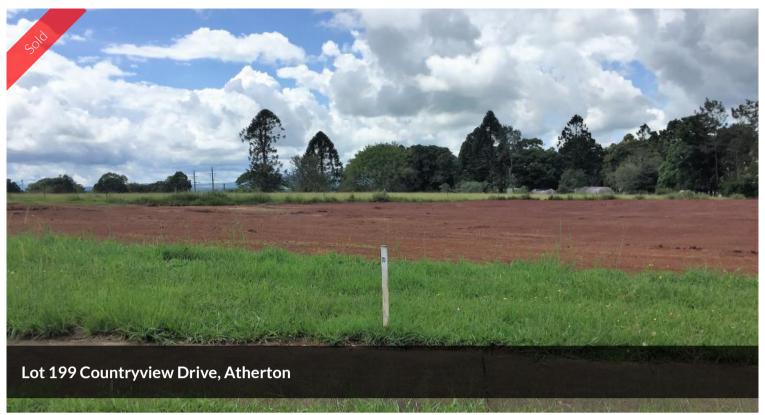

## LOT 199 COUNTRYVIEW - NOW SELLING

Time to Build your Dream in Prestigious Country View Estate.

Lot 199 approx. 1114 square meters in stage 3 is nearing completion and ready for sale.

Be quick this is one of seven new allotments and will sell fast at this price in this popular Atherton Tableland development.

□ 1,114 m2

Price SOLD
Property Type Residential
Property ID 335
Land Area 1,114 m2