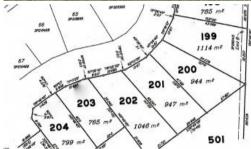

## LOT 199 COUNTRYVIEW - NOW SELLING

Time to Build your Dream in Prestigious Country View Estate.

Lot 199 approx. 1114 square meters in stage 3 is nearing completion and ready for sale.

Be quick this is one of seven new allotments and will sell fast at this price in this popular Atherton Tableland development.

□ 1,114 m2

Price SOLD
Property Type Residential
Property ID 335
Land Area 1,114 m2