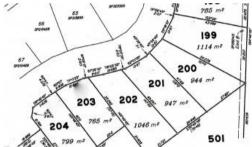

## LOT 200 COUNTRYVIEW - NOW SELLING

Time to Build your Dream in Prestigious Country View Estate.

Lot 200 approx. 944 square meters in stage 3 is nearing completion and ready for sale.

Be quick this is one of seven new allotments and will sell fast at this price in this popular Atherton Tableland development.

□ 944 m2

Price SOLD
Property Type Residential
Property ID 336
Land Area 944 m2