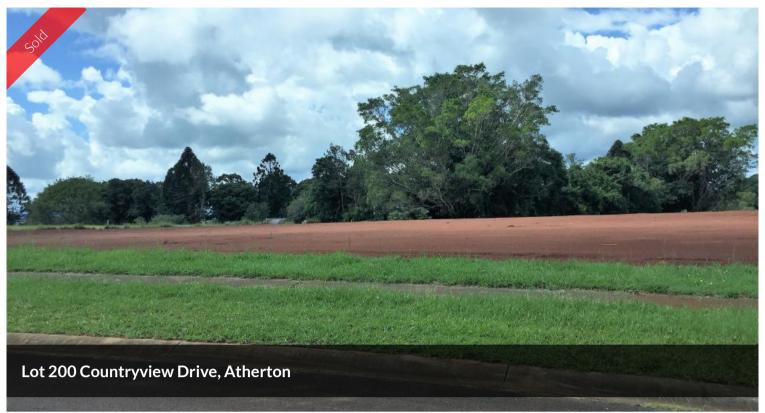

## LOT 200 COUNTRYVIEW - NOW SELLING

Time to Build your Dream in Prestigious Country View Estate.

Lot 200 approx. 944 square meters in stage 3 is nearing completion and ready for sale.

Be quick this is one of seven new allotments and will sell fast at this price in this popular Atherton Tableland development.

□ 944 m2

Price SOLD
Property Type Residential
Property ID 336
Land Area 944 m2