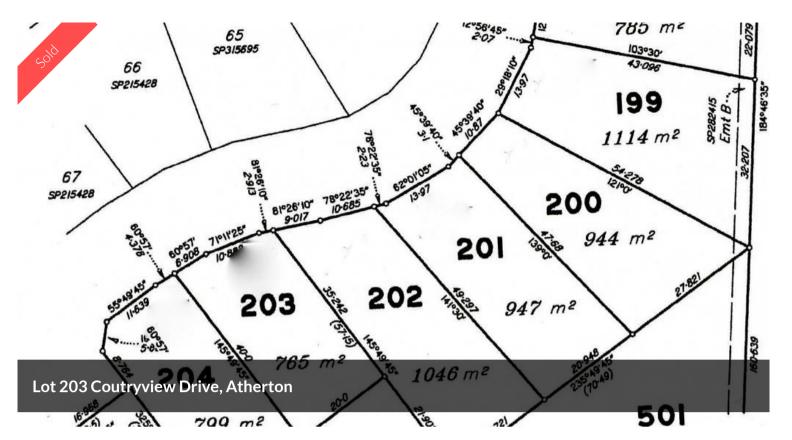

## LOT 203 COUNTRYVIEW - NOW SELLING

Time to Build your Dream in Prestigious Country View Estate.

Lot 203 approx. 765 square meters in stage 3 is nearing completion and ready for sale.

Be quick this is one of seven new allotments and will sell fast at this price in this popular Atherton Tableland development.

**□** 765 m2

PriceSOLDProperty TypeResidentialProperty ID340Land Area765 m2