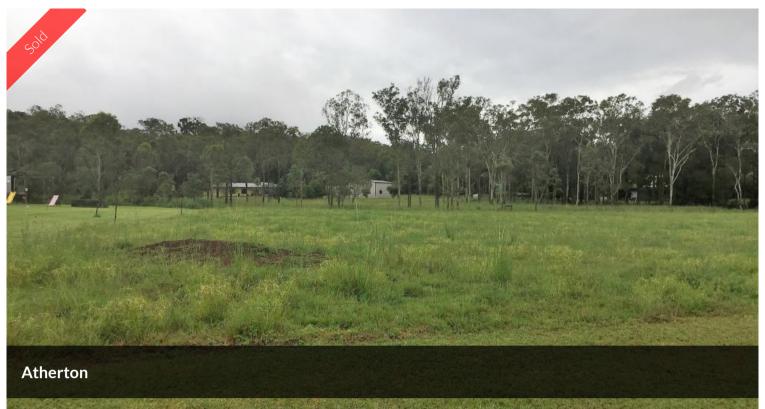

## ACRE IN ATHERTON

If your looking for a little space but still would like to be close to town, here is an acre on the edge of Atherton and only minutes to Main Street CBD.

Perfectly positioned in a great development, this 4085 square metre allotment has only recently become available and ready to build your dream home.

The property has bitumen road frontage, town water, on sewer and reasonably flat making it ideal for building.

Call now to secure this unique opportunity.

The above information provided has been furnished to us by the vendor/s. We have not verified whether or not that information is accurate and do not have any belief in one way or the other in its accuracy. We do not accept any responsibility to any person for its accuracy and do no more than pass it on. All interested parties should make and rely upon their own inquiries in order to determine whether or not this information is in fact accurate.