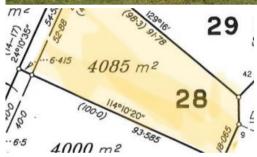

## ACRE IN ATHERTON

If your looking for a little space but still would like to be close to town, here is an acre on the edge of Atherton and only minutes to Main Street CBD.

Perfectly positioned in a great development, this 4085 square metre allotment has only recently become available and ready to build your dream home.

4.085 m2

Price SOLD
Property Type Residential
Property ID 342
Land Area 4.085 m2