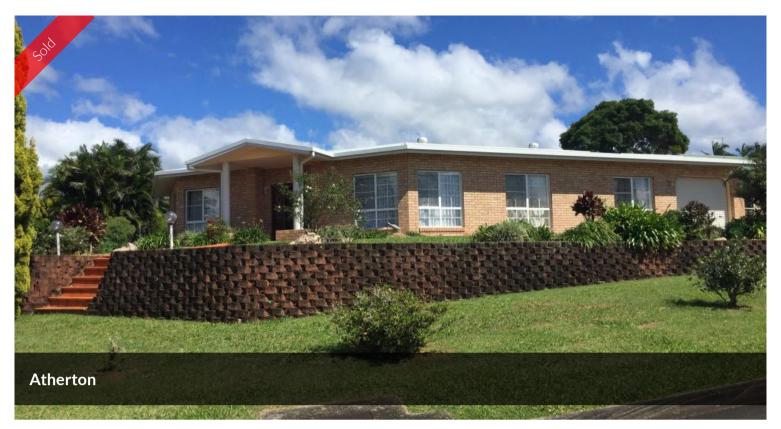

## NOT JUST A HOUSE - A HOME

Sitting elegantly elevated on a corner allotment with views is this 3 bedroom home. Constructed of masonry block inside and out the exterior walls are lined with Clay Brick making it ideal for maintenance while internally the home has concrete rendering for strength and durability. A galley style kitchen easily services the dining room or the lounge area and has a servery to the fully glassed, enclosed covered outdoor area. The master bedroom has an extra large ensuite with his and her vanity and both bathrooms are fully tiled. Outdoor the fully fenced property has gardens around its perimeter for privacy and a garden shed to store your garden needs. The rear yard is accessible through a double gate at the side of the home.

Price SOLD
Property Type Residential
Property ID 346
Land Area 800 m2