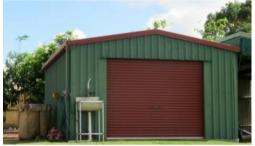

## GREAT HOME, GREAT SHED, GREAT BLOCK

Here is a great opportunity to purchase a solid home on a large 1048 sqr mtr allotment.

Constructed inside and out from masonry block the home is tiled throughout including the double garage and fully covered, glass enclosed outdoor patio area allowing you to enjoy the gardens all year round. An open plan makes it easy to entertain friends while the kitchen is perfectly placed to service all areas. A large powered colorbond shed at the rear of the allotment gives the DIY handyman or gardener plenty of space for storage and it boasts a full length skillion roof to store the boat or caravan.