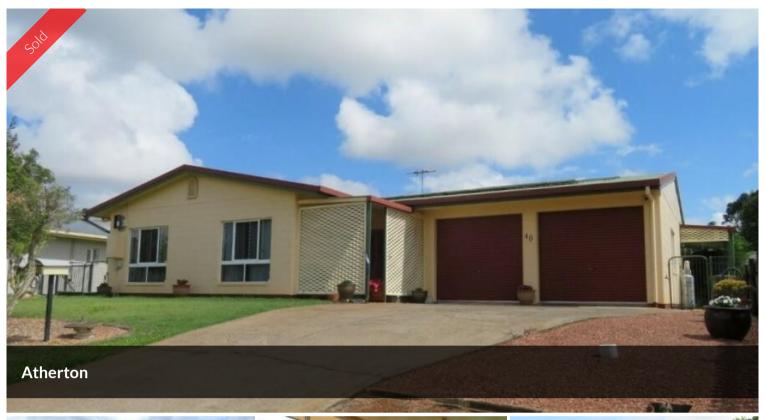

## GREAT HOME, GREAT SHED, GREAT BLOCK

Here is a great opportunity to purchase a solid home on a large 1048 sqr mtr allotment.

Constructed inside and out from masonry block the home is tiled throughout including the double garage and fully covered, glass enclosed outdoor patio area allowing you to enjoy the gardens all year round. An open plan makes it easy to entertain friends while the kitchen is perfectly placed to service all areas. A large powered colorbond shed at the rear of the allotment gives the DIY handyman or gardener plenty of space for storage and it boasts a full length skillion roof to store the boat or caravan.