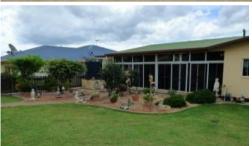

## GREAT HOME, GREAT SHED, GREAT BLOCK

Here is a great opportunity to purchase a solid home on a large 1048 sqr mtr allotment.

Constructed inside and out from masonry block the home is tiled throughout including the double garage and fully covered, glass enclosed outdoor patio area allowing you to enjoy the gardens all year round. An open plan makes it easy to entertain friends while the kitchen is perfectly placed to service all areas. A large powered colorbond shed at the rear of the allotment gives the DIY handyman or gardener plenty of space for storage and it boasts a full length skillion roof to store the boat or caravan.