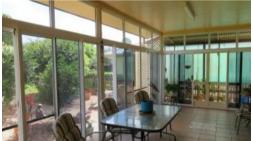

## GREAT HOME, GREAT SHED, GREAT BLOCK

Here is a great opportunity to purchase a solid home on a large 1048 sqr mtr allotment.

Constructed inside and out from masonry block the home is tiled throughout including the double garage and fully covered, glass enclosed outdoor patio area allowing you to enjoy the gardens all year round. An open plan makes it easy to entertain friends while the kitchen is perfectly placed to service all areas. A large powered colorbond shed at the rear of the allotment gives the DIY handyman or gardener plenty of space for storage and it boasts a full length skillion roof to store the boat or caravan.