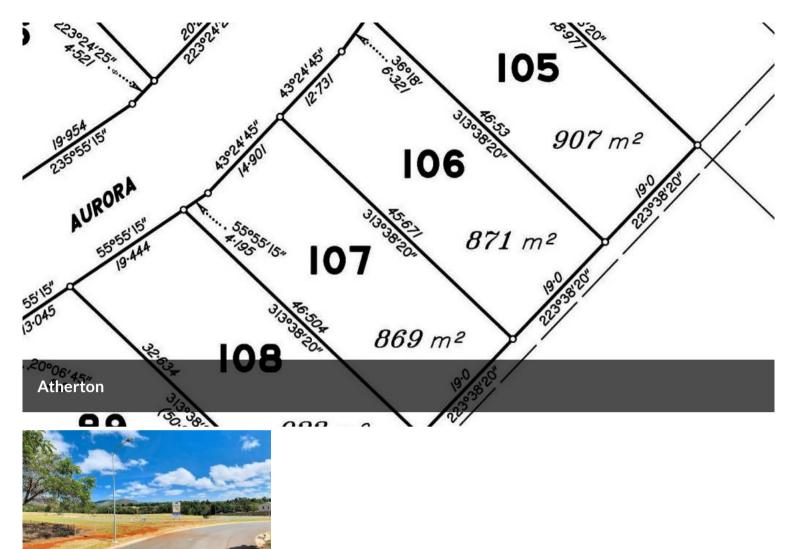

## LOT 107 - SUNSET RIDGE ATHERTON

Atherton's latest residential development land is located on the edge of town within a short drive to Main Street and conveniently close to the Golf Club.

Stage 2 is now completed and waiting for you to build your dream home.

Lot 107 is 869 square meters allowing the buyer the opportunity to build a comfortable home with the luxury of space to have a large backyard or room for the shed.

Call now to arrange an inspection of these prestigious allotments.

□ 869 m2

Price \$150,000
Property Type Residential
Property ID 353
Land Area 869 m2