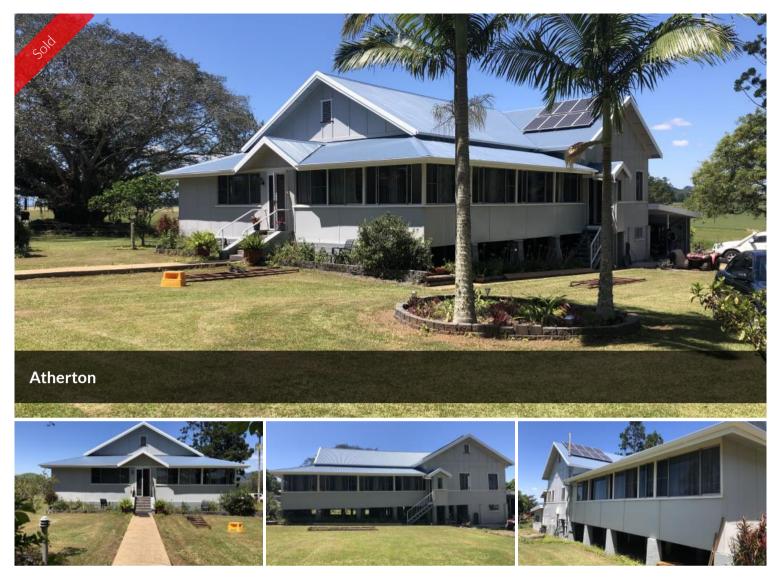

## QUEENSLAND LIFESTYLE

Imagine owning this piece of Tablelands paradise steeped in history. The main part of the Queenslander home was built in the early 1900's with additions added around the 1940's, further construction in the 70's and with constant maintenance keeping the home in great condition for its age. The home elegantly sits in an elevated position towards the front of the 21 acre lifestyle block and has commanding views over the southern Tablelands and Hastie swamp. Rustic sheds, an old dairy and retired piggery add to the charm of this property which is only 5 minutes drive to Main Street, Atherton. The home has a modern kitchen, renovated bathroom, a downstairs studio and is equipped with a 3Kw solar unit. Fully fenced to run a small herd of livestock, become a hobby farmer or just sit back and enjoy, this is truly Queensland Lifestyle.