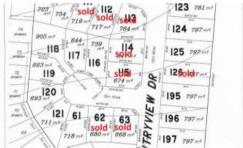

## LOT 117 COUNTRYVIEW - NOW SELLING

Time to Build your Dream in Prestigious Country View Estate. Lot 117 approx. 644 square meters in stage 3 is now complete and ready for sale. Be quick this allotment will sell fast at this price in this popular Atherton Tableland development.

□ 644 m2

Price SOLD
Property Type Residential
Property ID 50
Land Area 644 m2