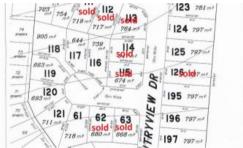

## LOT 121 COUNTRYVIEW - NOW SELLING

Time to Build your Dream in Prestigious Country View Estate. Lot 121 approx. 711 square meters in stage 3 is now complete and ready for sale. Be quick this allotment will sell fast at this price in this popular Atherton Tableland development.

□ 711 m2

Price SOLD
Property Type Residential
Property ID 54

Land Area 711 m2