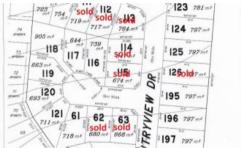

## LOT 61 COUNTRYVIEW - NOW SELLING

Time to Build your Dream in Prestigious Country View Estate. Lot 61 approx. 718 square meters in stage 3 is now complete and ready for sale. Be quick this allotment will sell fast at this price in this popular Atherton Tableland development.

## □ 718 m2

Price SOLD
Property Type Residential
Property ID 55
Land Area 718 m2