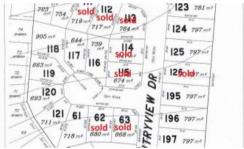

## LOT 64 COUNTRYVIEW - NOW SELLING

Time to Build your Dream in Prestigious Country View Estate. Lot 64 approx. 859 square meters in stage 3 is now complete and ready for sale. Be quick this allotment will sell fast at this price in this popular Atherton Tableland development.

□ 859 m2

Price SOLD
Property Type Residential
Property ID 58
Land Area 859 m2