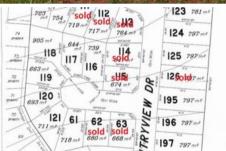

## LOT 65 COUNTRYVIEW - NOW SELLING

Time to Build your Dream in Prestigious Country View Estate. Lot 65 approx. 870 square meters in stage 3 is now complete and ready for sale. Be quick this allotment will sell fast at this price in this popular Atherton Tableland development.